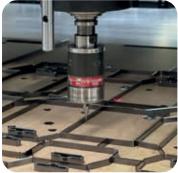

## **COUNTERMATE** evo

Milling center

HSC technology – milling at maximum output & perfection – accurate and clean high speed processing

- Processes steel, pertinax and wood for stripping boards
- Working area 1700 x 1250 mm (67 x 50")
- Work table with area controlled vacuum system for perfect material fixing
- High performance extraction system for wet and dry milling
- Milling spindle with 4.5 KW and 60,000 rpm
- Adjustable minimum lubrication system
- Automatic tool changer for up to 28 milling tools
- Option MEASUREMATE to automatically measure the position of creasing rules on a knifed die board
- State of the art CNC technology with touch screen interface