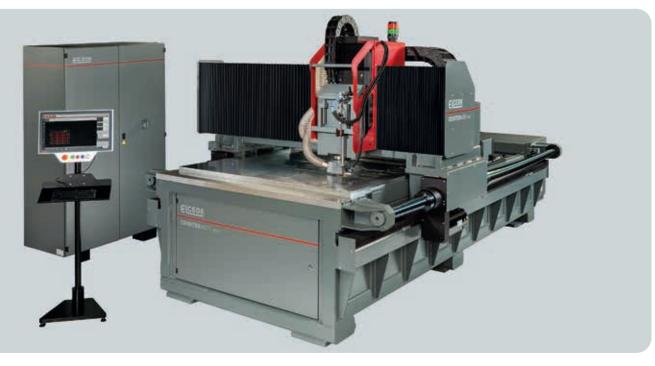

## **COUNTERMATE** evo

Milling center

HSC technology – milling at maximum output & perfection – accurate and clean high speed processing

- Processes steel, pertinax and wood for stripping boards
- Working area 1700 x 1250 mm (67 x 50")
- Work table with area controlled vacuum system for perfect material fixing
- High performance extraction system for wet and dry milling
- Milling spindle with 4.5 KW and 60,000 rpm
- Adjustable minimum lubrication system
- Automatic tool changer for up to 28 milling tools
- Option MEASUREMATE to automatically measure the position of creasing rules on a knifed die board
- State of the art CNC technology with touch screen interface