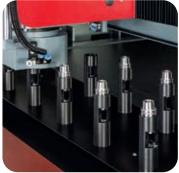

## **COUNTERMATE** evo

Milling center

HSC technology – milling at maximum output & perfection – accurate and clean high speed processing

- Processes steel, pertinax and wood for stripping boards
- Working area 1700 x 1250 mm (67 x 50")
- Work table with area controlled vacuum system for perfect material fixing
- High performance extraction system for wet and dry milling
- Milling spindle with 4.5 KW and 60,000 rpm
- Adjustable minimum lubrication system
- Automatic tool changer for up to 28 milling tools
- Option MEASUREMATE to automatically measure the position of creasing rules on a knifed die board
- State of the art CNC technology with touch screen interface