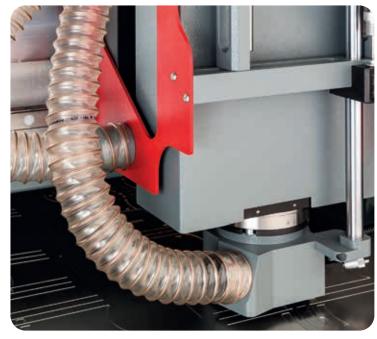

## **COUNTERMATE** evo

Milling center

HSC technology – milling at maximum output & perfection – accurate and clean high speed processing

- Processes steel, pertinax and wood for stripping boards
- Working area 1700 x 1250 mm (67 x 50")
- Work table with area controlled vacuum system for perfect material fixing
- High performance extraction system for wet and dry milling
- Milling spindle with 4.5 KW and 60,000 rpm
- Adjustable minimum lubrication system
- Automatic tool changer for up to 28 milling tools
- Option MEASUREMATE to automatically measure the position of creasing rules on a knifed die board
- State of the art CNC technology with touch screen interface