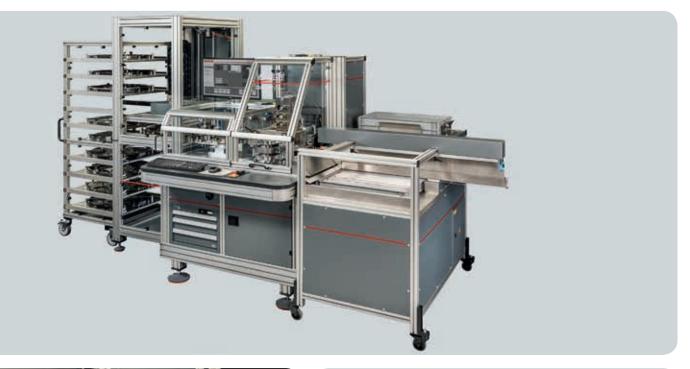

## **CUT**MATE evo

Rule processing system

## Autonomous production for processing creasing rules

- Processing 2 up to 4 pt. creasing rules and 6 to 8 pt. laser crease rules
- Fully automated material change and infeed
- Tool beam with 12 positions
- DieMond Tools<sup>®</sup> for high durability at constant precision
- Integrated rule printing unit
- Software controlled sorting device
- Automatic creation of creasing rules in the STL program