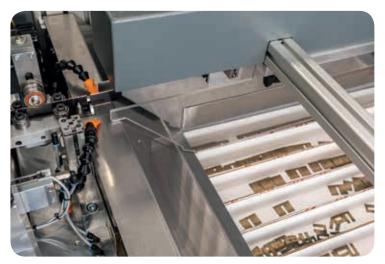

## Autonomous production for processing creasing rules

- Processing 2 up to 4 pt. creasing rules and 6 to 8 pt. laser crease rules
- Fully automated material change and infeed
- Tool beam with 12 positions
- DieMond Tools<sup>®</sup> for high durability at constant precision
- Integrated rule printing unit
- Software controlled sorting device
- Automatic creation of creasing rules in the STL program