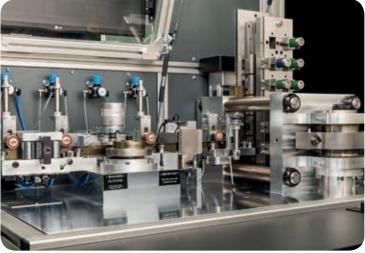

## Autonomous production for processing creasing rules

- Processing 2 up to 4 pt. creasing rules and 6 to 8 pt. laser crease rules
- Fully automated material change and infeed
- Tool beam with 12 positions
- DieMond Tools<sup>®</sup> for high durability at constant precision
- Integrated rule printing unit
- Software controlled sorting device
- Automatic creation of creasing rules in the STL program